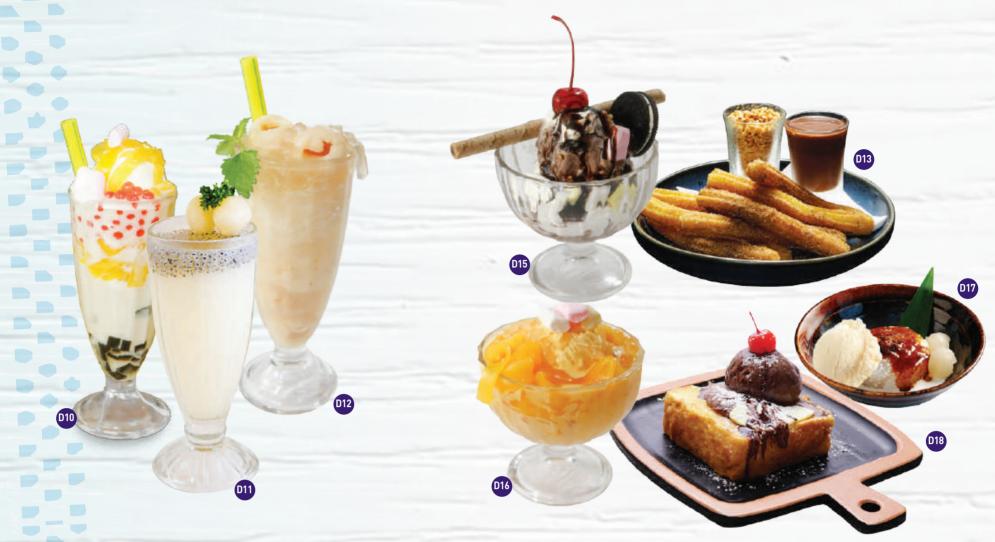

### Freeze

| D10 | Streats Chendol 122 | 7.9 |
|-----|---------------------|-----|
|     | Soursop Freeze      | 6.8 |
|     | with Longan         |     |
| D12 | Lychee Freeze 🕦 550 | 6.8 |
|     |                     |     |

### Desserts & Ice Cream

| D13 | Churros with Peanuts & Chocolate Dip           | 8.2   |
|-----|------------------------------------------------|-------|
| D14 | Waffles with Ice Cream                         | 9.5   |
| D15 | Chocolate Fantasy Sundae                       | 6.2   |
| D16 | Mango Pomelo Delight with Ice Cream            | 7.0   |
| D17 | Sago Gula Melaka<br>with Ice Cream             | 5.5   |
| D18 | Chocolate Craze French<br>Toast with Ice Cream | 9.8 👚 |