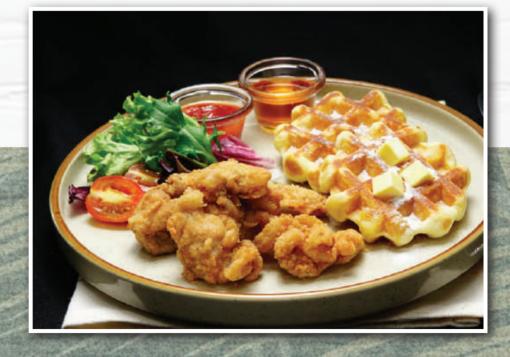

### **Hot Drinks**

| D19        | Tea 0 (A) On             | 3.0 |
|------------|--------------------------|-----|
| D20        | Coffee 0 (A.O.)          | 3.0 |
| D21        | Milk Tea 🕦 🕦             | 3.5 |
| <b>D22</b> | Milk Coffee ()3          | 3.5 |
| D23        | Hazelnut Milk Tea 🕦 🏖    | 4.2 |
| D24        | Hazelnut Milk Coffee 🕕 🕮 | 4.2 |
| D25        | Jasmine Green Tea (A.S.) | 3.0 |
| D26        | Yuzu Tea ()55            | 4.2 |
| D27        | Milo (19)                | 3.8 |
| D28        | Honey Lemon O 3          | 4.0 |
| D29        | Lemongrass (A.15)        | 4.0 |
|            |                          |     |