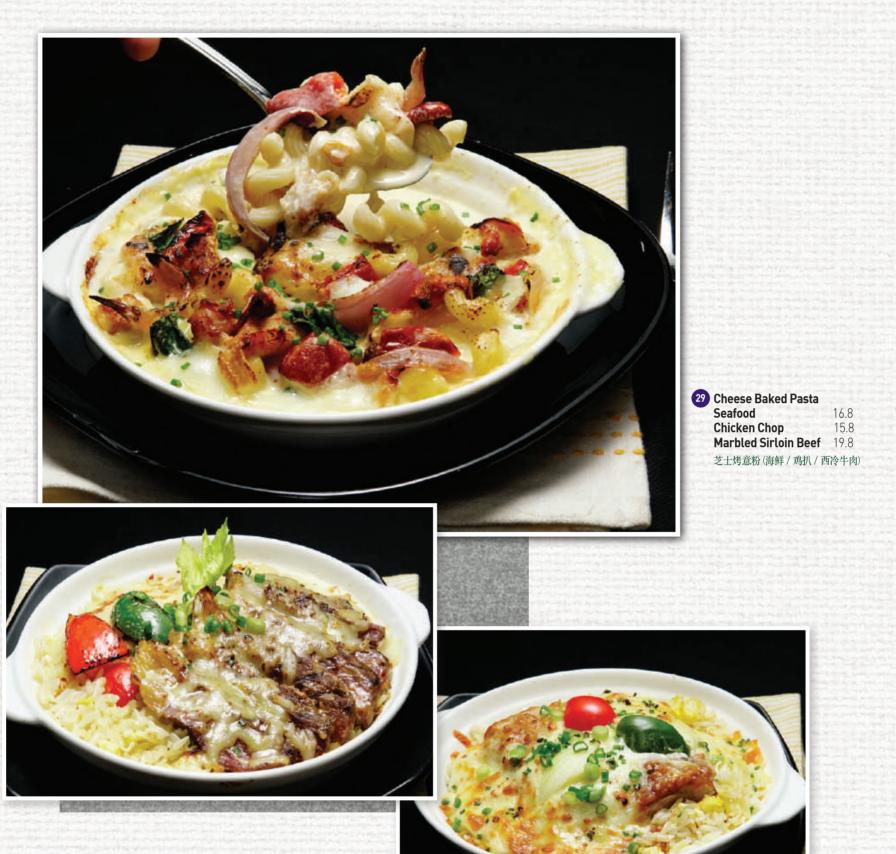

## Baked Rice & Pasta

30 Cheese Baked Rice Seafood 16.8 ← Chicken Chop 15.8 Marbled Sirloin Beef 19.8 芝士烤饭 (海鲜/ 鸡扒/ 西冷牛肉)

Chef's Recommendation

Spicy