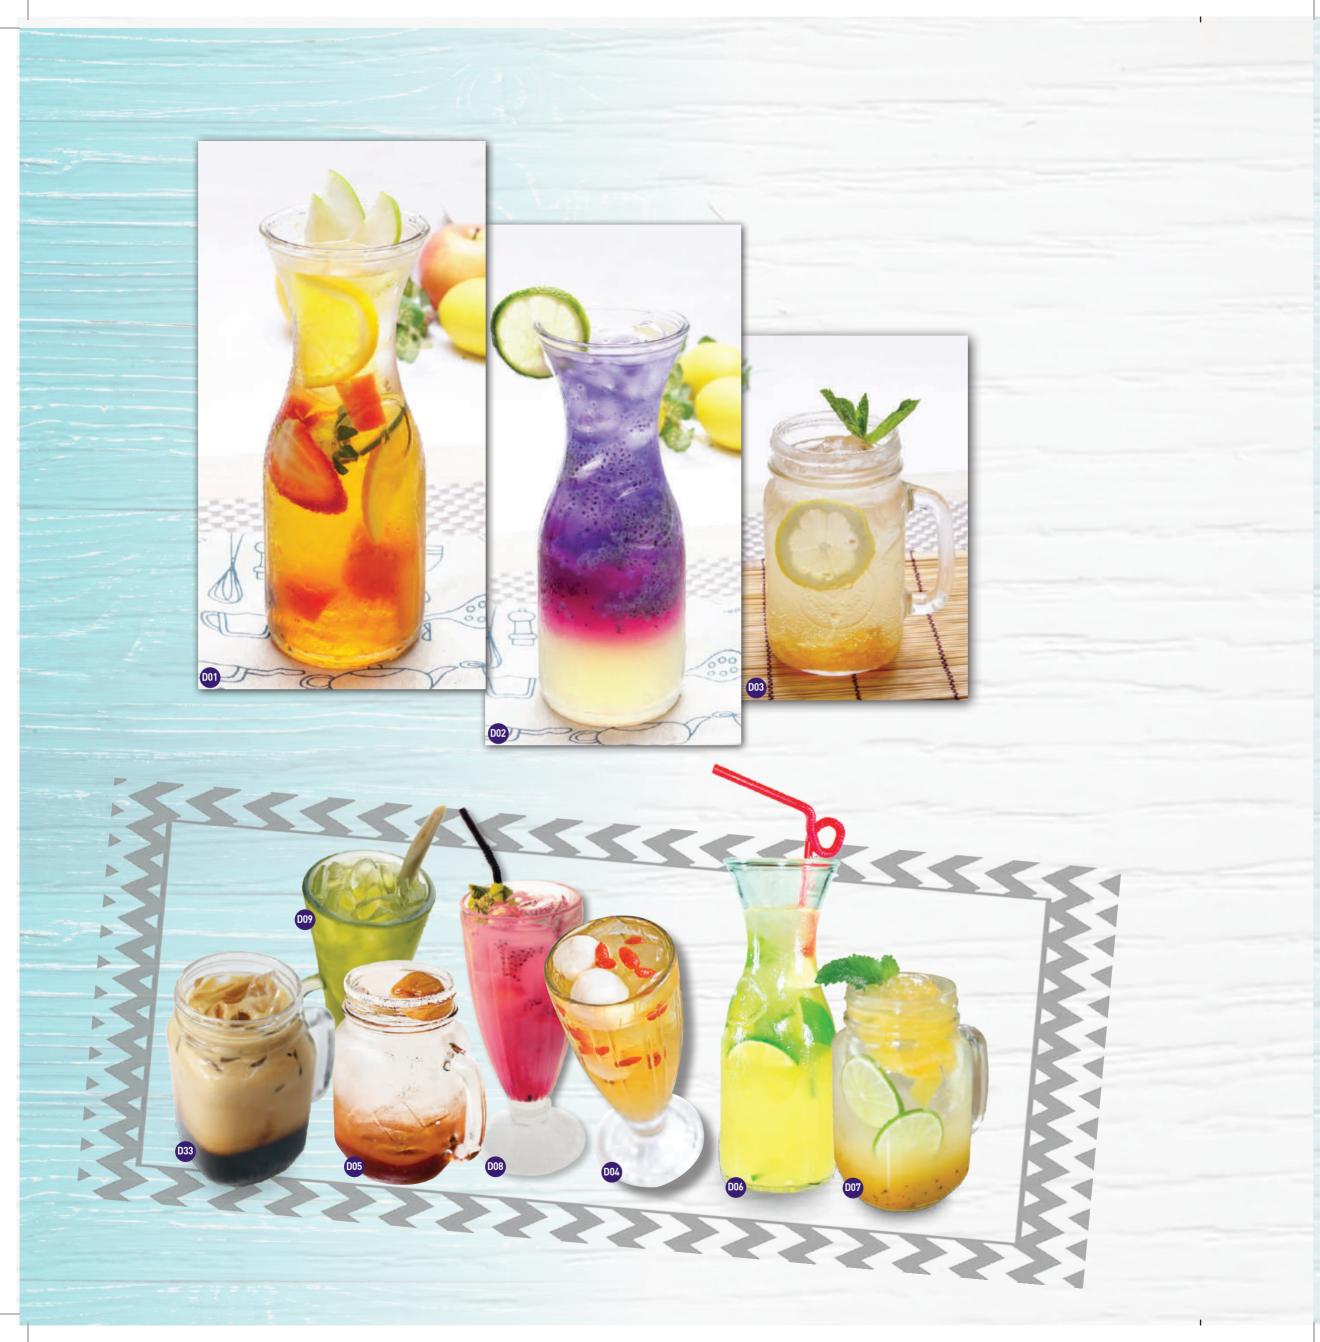

## Coolers

| D01 | Fruit Tea Cooler (0.9)                      | 6.2 |
|-----|---------------------------------------------|-----|
| D02 | Blue Pea Flower Cooler () 50 with Chia Seed | 5.8 |
| D03 | Yuzu Cooler O.5                             | 5.8 |
| D04 | Lychee Aloe Vera D 150                      | 5.8 |
|     | Wolfberry Green Tea                         |     |
| D05 | Salted Plum Soda 🕕                          | 5.8 |
| D06 | Iced Lime Tea Cooler (3.5)                  | 5.8 |
| D07 | Passion Fruit Cooler (3.45)                 | 5.8 |
| D08 | Iced Bandung Soda 🕕 🏗                       | 5.2 |
| D09 | Iced Lemongrass (A.15)                      | 4.2 |