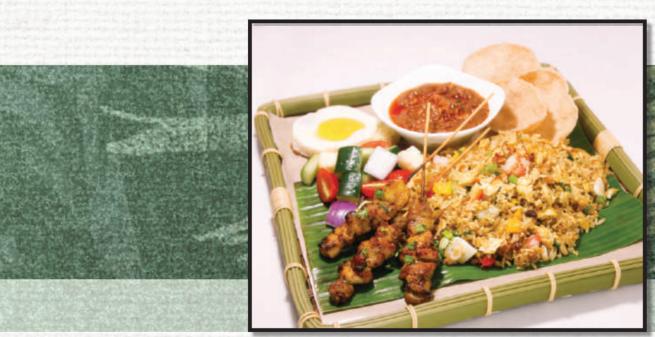

### fried Noodles

31 Fried King Prawn Hor Fun with Mushroom & Onsen Egg (Gravy) 17.5 曾 虾碌香底河粉

32 Kway Teow Goreng with Petai & Prawns 14.8 虾仁臭豆炒河粉

33 Mee Goreng with Satay 15.8 會 沙爹炒面

Tamous HK Beef [Dry / Gravy] 1. Noodle / Kway Teow 招牌牛肉煎面/ 粿条 (干/湿)