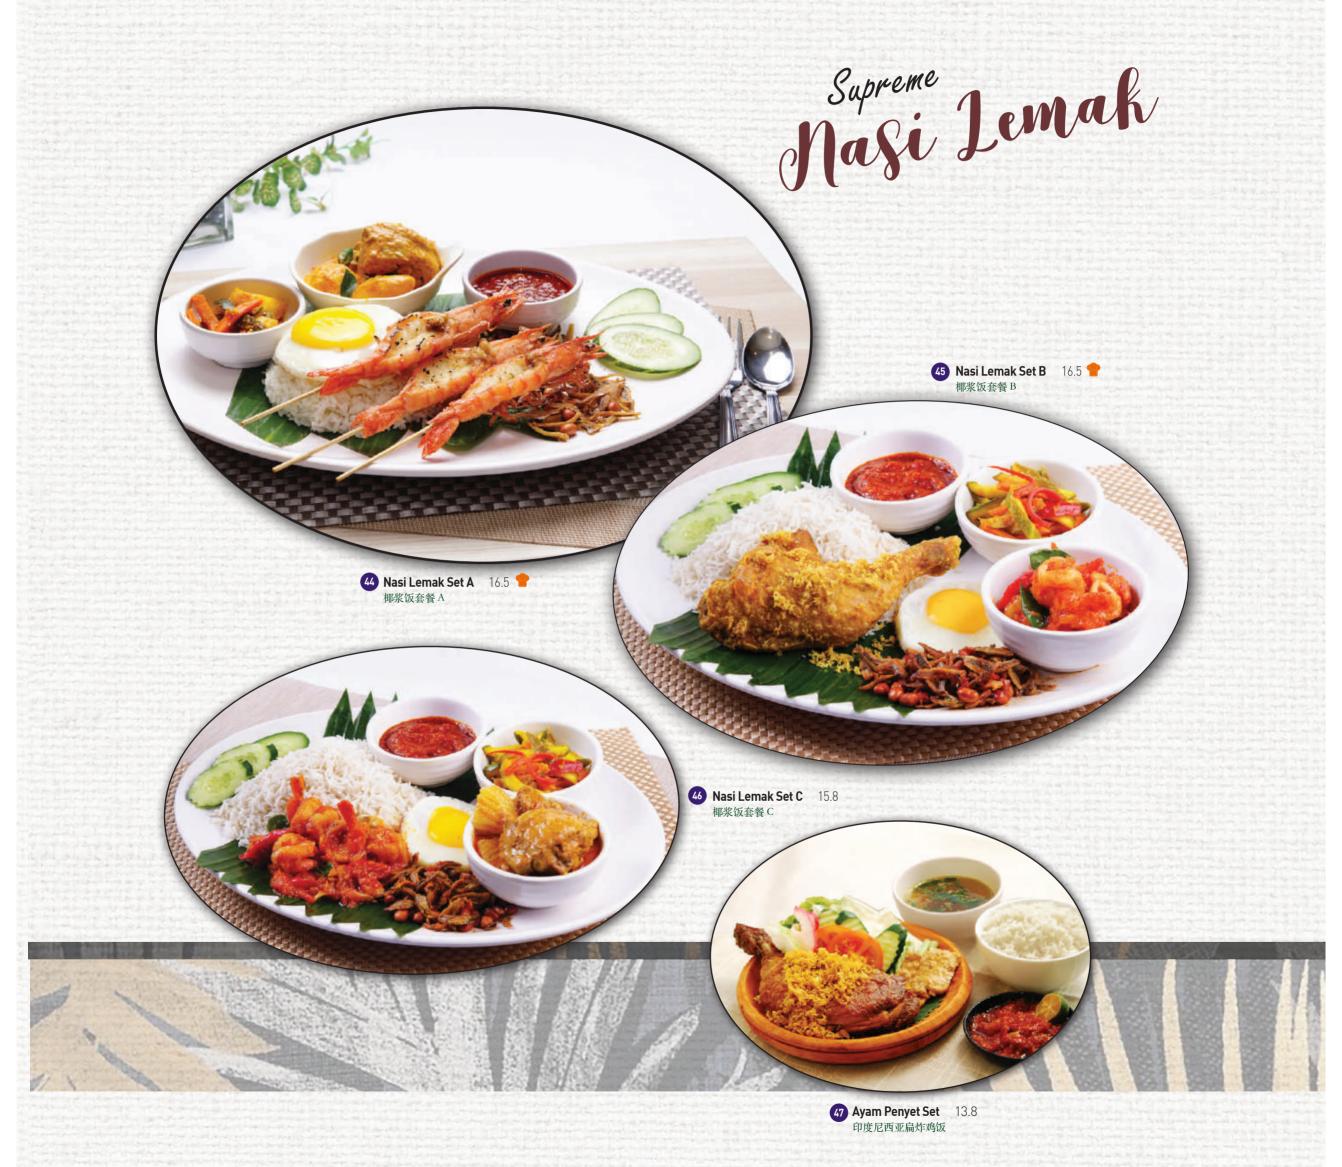

# Rice Set

54 Basil Leaves Minced Chicken Set 12.8 更勒叶鸡肉碎饭

55 Sweet & Sour Chicken / Fish Set 12.8 咕噜鸡球 / 鱼片饭